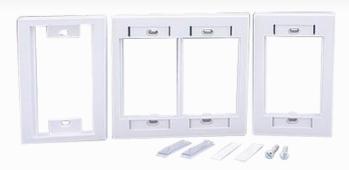

## US Flush Mount Wall Plate for Series II Snap-in Module

The Series II flush mount wall plates are designed to insert snap-in modules for different configuration of jacks and connectors for maximum installation flexibility. "Snap-in Module" comes in three sizes - 1/2" height, 1" height flat modules and 1-1/2" height 45 degree angled modules for bend radius protection of fiber and copper cabling. A single gang wall plate opening can accommodate three 1" flat module or two 1-1/2" angled modules. "Snap-in module" can be easily snapped out of the front of plate, so that changes can be made without removing the plate after installation. Write-on designation labels with clear plastic holders for system or station identification.

## **Ordering Information**

| Part No.        | Description                                |
|-----------------|--------------------------------------------|
| IKC-UWDS0000-XX | Series II single gang wall plate           |
| IKC-UWDD0000-XX | Series II double gang wall plate           |
| IKC-UWDS0001-XX | Single gang wall plate, for British module |

❖ "XX" = color. white (WH), ivory (IV)